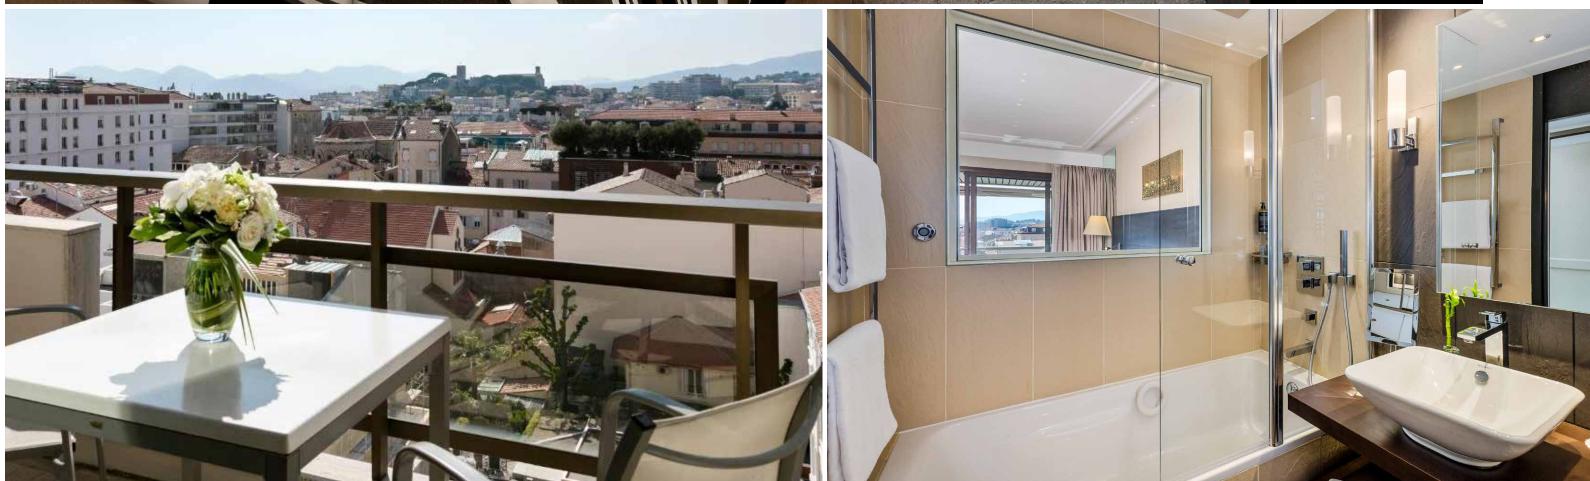

## JUNIOR PRESTIGE SUITE WITH TERRACE

ENTER A COCOON OF COMFORT AND MODERNITY

The Junior Prestige Suite With Terrace overlook the city of Cannes and enjoy a beautiful terrace, the dream place for a breakfast with a stunning and fortifying view.

## JUNIOR PRESTIGE SUITE WITH TERRACE

- Room capacity: 4 persons
- \_\_\_\_ Surface area: approximatelγ 323 sq ft
- View: Town, West facing
- Maby's cot on request
- Terrace benefiting from the afternoon sun, with table and chairs
- Sunbed on request
- **H**airdrγer
- ⊕ Bathrobe/slippers
- \* Individual air-conditioning
- ron and ironing board
- Beds: King size or twin beds