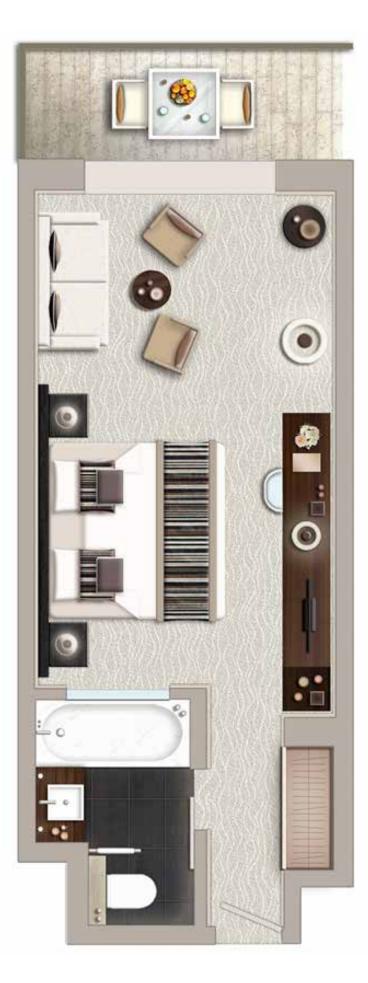

## JUNIOR PRESTIGE SUITE WITH TERRACE

ENTER A COCOON OF COMFORT AND MODERNITY

The Junior Prestige Suite With Terrace overlook the city of Cannes and enjoy a beautiful terrace, the dream place for a breakfast with a stunning and fortifying view.

## JUNIOR PRESTIGE SUITE WITH TERRACE

- Room capacity: 4 persons
- \_\_\_\_ Surface area: approximatelγ 323 sq ft
- View: Town, West facing
- Maby's cot on request
- Terrace benefiting from the afternoon sun, with table and chairs
- Sunbed on request
- **H**airdrγer
- ⊕ Bathrobe/slippers
- \* Individual air-conditioning
- ron and ironing board
- Beds: King size or twin beds

- Eco-designed renovated bathroom with bathtub and floor-level shower with frosted screen
- Communicating rooms on request
- Office area Desk including sofa-bed
- Electronic safe
- Nespresso coffee machine
- Δ Welcome traγ
- Minibar Minibar
- Large soundproofed picture windows
- Free wi-fi internet
- Pets allowed against payment