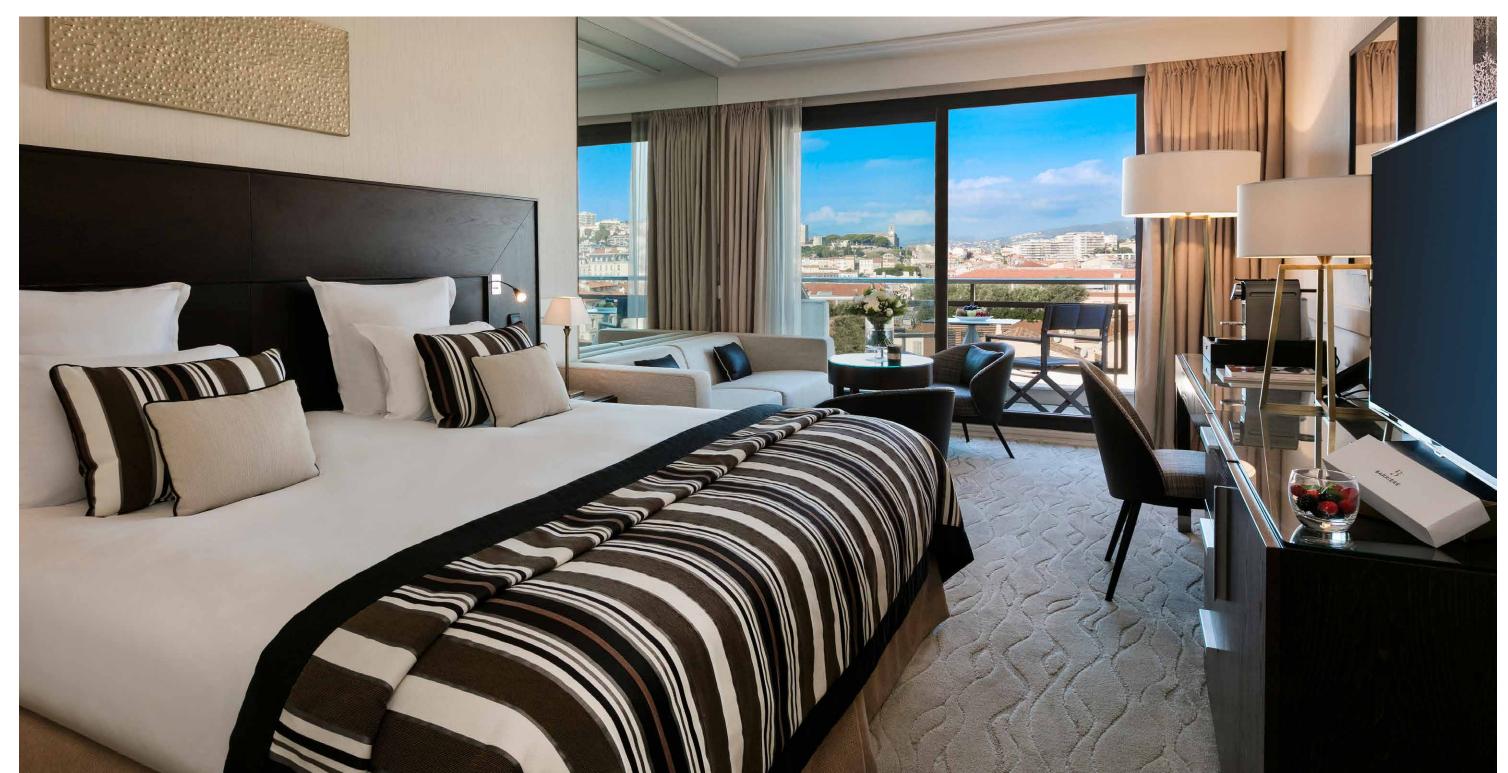

## JUNIOR PRESTIGE SUITE WITH TERRACE

ENTER A COCOON OF COMFORT AND MODERNITY

The Junior Prestige Suite With Terrace overlook the city of Cannes and enjoy a beautiful terrace, the dream place for a breakfast with a stunning and fortifying view.

## JUNIOR PRESTIGE SUITE WITH TERRACE

- Room capacity: 4 persons
- \_\_\_\_ Surface area: approximatelγ 323 sq ft
- View: Town, West facing
- Maby's cot on request
- Terrace benefiting from the afternoon sun, with table and chairs
- Sunbed on request
- **H**airdrγer
- ⊕ Bathrobe/slippers
- \* Individual air-conditioning
- ron and ironing board
- Beds: King size or twin beds

- Eco-designed renovated bathroom with bathtub and floor-level shower with frosted screen
- Communicating rooms on request
- Office area Desk including sofa-bed
- Electronic safe
- Nespresso coffee machine
- Δ Welcome traγ
- Minibar Minibar
- Large soundproofed picture windows
- Free wi-fi internet
- Pets allowed against payment